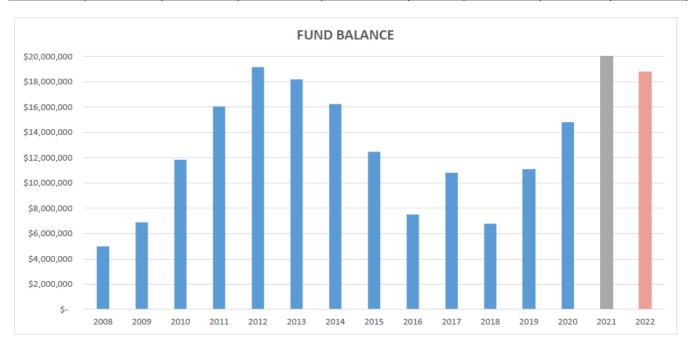

7    | \$ 10,807,912 |              |              | \$ 415,890    | \$ -       | \$ 2,326,448  | \$ 500,000   | \$ 7,565,574  |
| 2018    | \$ 6,788,428  |              |              | \$ 238,826    | \$ -       | \$ 1,345,942  | \$ 500,000   | \$ 4,703,660  |
| 2019    | \$ 11,073,136 |              |              | \$ 345,211    | \$ -       | \$ 1,345,942  | \$ 500,000   | \$ 8,881,983  |
| 2020    | \$ 14,802,653 |              |              | \$ 176,962    | \$ -       | \$ 1,345,942  | \$ 500,000   | \$ 12,779,749 |
| 2021    | \$ 22,272,421 |              |              | \$ 82,090     | \$ -       | \$ 8,595,942  | \$ 500,000   | \$ 13,094,389 |
| 2022    | \$ 18,808,167 |              |              | \$ 82,090     | \$ -       | \$ 8,595,942  | \$ 500,000   | \$ 9,630,135  |



|            | Budget      | Budget      | Actual      |  |  |  |
|------------|-------------|-------------|-------------|--|--|--|
|            | 2022        | 2021        | 2021        |  |  |  |
| Revenue    | 184,266,785 | 162,291,829 | 170,714,556 |  |  |  |
| Expense    | 187,731,039 | 166,186,719 | 163,244,788 |  |  |  |
| Deficit    | (3,464,254) | (3,894,890) | 7,469,768   |  |  |  |
| Unassigned | 9,630,135   | 13,094,389  | 13,094,389  |  |  |  |
| Policy %   | 5.13%       | 7.88%       | 7.88%       |  |  |  |
| Range 3%   | 5,631,931   | 4,985,602   | 4,985,602   |  |  |  |
| Range 8%   | 15,018,483  | 13,294,938  | 13,294,938  |  |  |  |

#### NOTE:

School District policy is to maintain an unassigned general fund balance of not less than 3% and not more than 8% of the budg